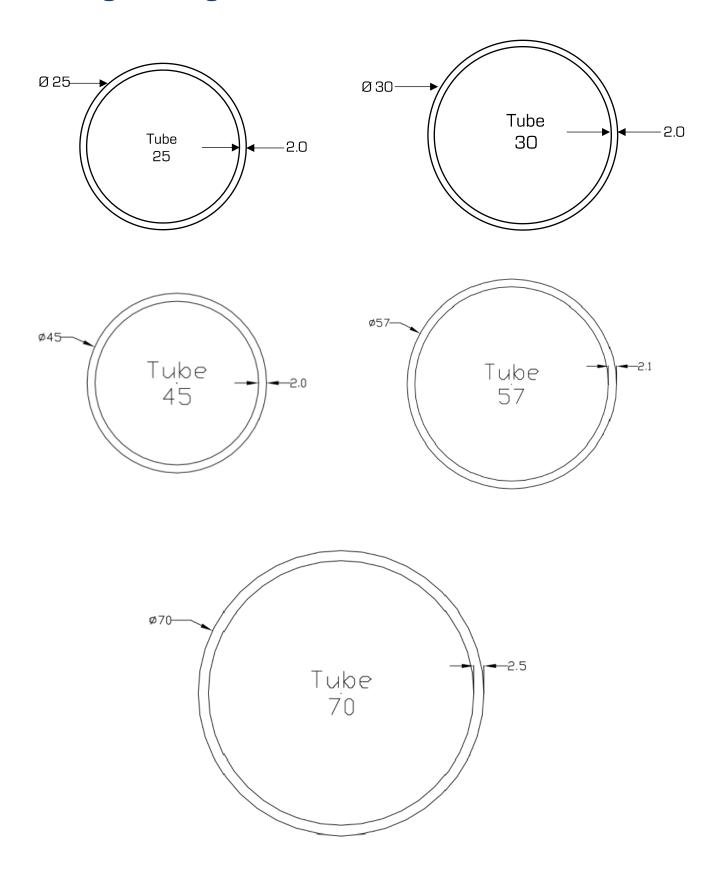

|                     | Small Vang       | Medium Vang      | Large Vang       |
|---------------------|------------------|------------------|------------------|
| Tube Sizes mm       | 25 & 30          | 45 & 57          | 57 & 70          |
| Rope Sizes mm       | 8                | 10               | 12               |
| Vang Hold Load      | 100KG / 200LBS   | 250KG / 551LBS   | 500KG / 1000LBS  |
| Range of Vang       | 100mm / 4 Inches | 180mm / 7 Inches | 150mm / 6 Inches |
| Compatible With     | Z162 & Z202      | Z362 & Z482      | Z482 & Z692      |
| Fork Gap            | 7mm / 9/32 Inch  | 13mm / 1/2 Inch  | 28mm / 1 Inch    |
| Connecting Pin Size | 8mm / 5/16 Inch  | 10mm / 3/8 Inch  | 12mm / 1/2 Inch  |
| Pin to Pin Length   | 1540mm           | 2040mm           | 2240mm           |
| Weight              | 1.8 kg           | 5.1 kg           | 9.3 kg           |
| Boom Tang           | 3484             | 3047             | 3456             |
| Mast Tang           | 3271             | 3246/3252        | 3811             |